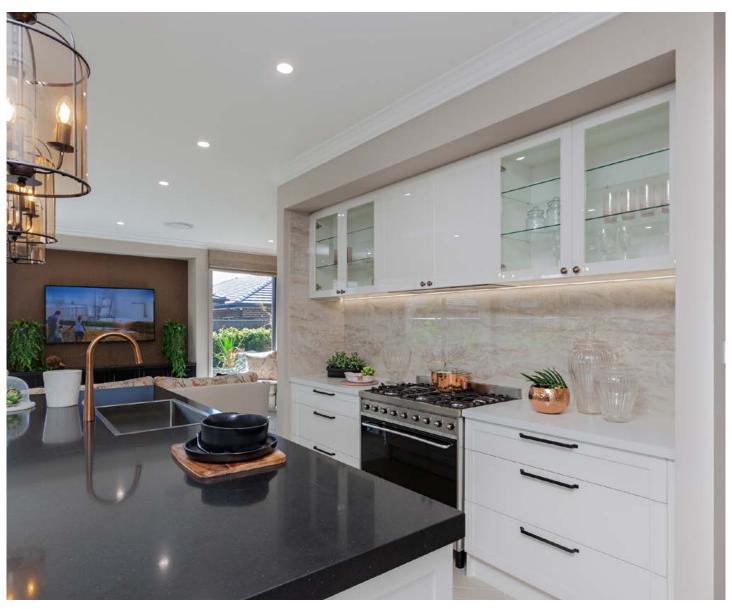

# **NORWOOD** SERIES

ON DISPLAY AT MARSDEN PARK

live your life in style

THE **NORWOOD** SERIES, A
SOPHISTICATED AND CHIC HOME
DESIGNED FOR LIVING LARGE ON
A 12.5M WIDE BLOCK. WITH FOUR
BEDROOMS PLUS THREE LIVING
AREAS AND A CASUAL SITTING
RETREAT UPSTAIRS THIS HOME HAS IT
ALL FOR THE GROWING FAMILY.

# NORWOOD 31.2 DISTINCT

(ON DISPLAY AT HOMEWORLD MARSDEN PARK)

GROUND FLOOR FIRST FLOOR

4 🛌 2 🛬 2 🚗

**NEWSTEAD MKII FACADE** 

**DENTON FACADE** 

**STANTON FACADE** 

**OXLEY MKII FACADE** 