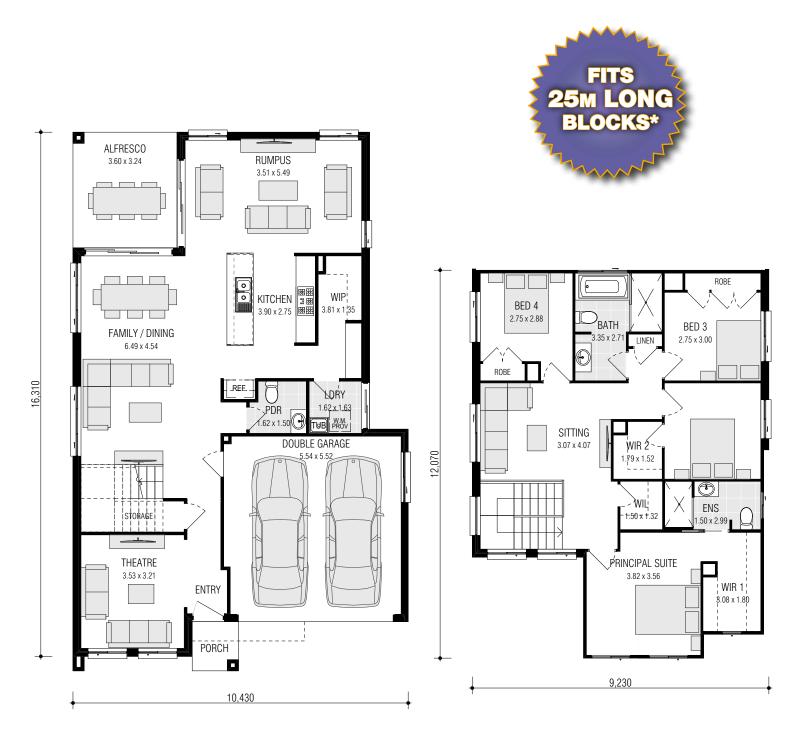

# **NORWOOD** SERIES

ON DISPLAY AT MARSDEN PARK

live your life in style

THE **NORWOOD** SERIES, A
SOPHISTICATED AND CHIC HOME
DESIGNED FOR LIVING LARGE ON
A 12.5M WIDE BLOCK. WITH FOUR
BEDROOMS PLUS THREE LIVING
AREAS AND A CASUAL SITTING
RETREAT UPSTAIRS THIS HOME HAS IT
ALL FOR THE GROWING FAMILY.

FIRST FLOOR

4 🛌 2 🛖 2 🚗

FIRST FLOOR

4 🛌 2 🚔 2 🚗

FIRST FLOOR

FIRST FLOOR

FIRST FLOOR