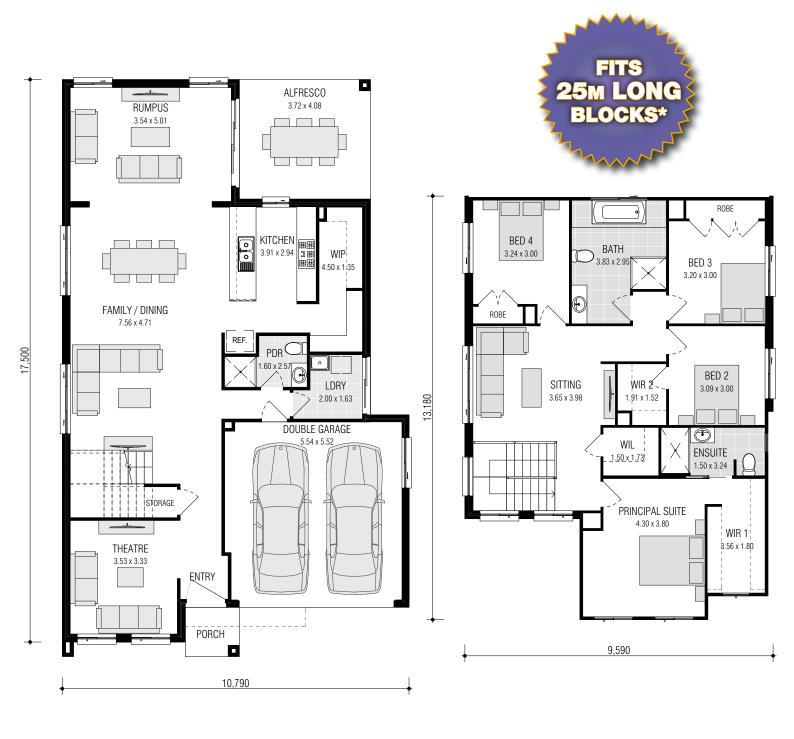

# **NORWOOD** SERIES

ON DISPLAY AT MARSDEN PARK



live your life in style



THE **NORWOOD** SERIES, A
SOPHISTICATED AND CHIC HOME
DESIGNED FOR LIVING LARGE ON
A 12.5M WIDE BLOCK. WITH FOUR
BEDROOMS PLUS THREE LIVING
AREAS AND A CASUAL SITTING
RETREAT UPSTAIRS THIS HOME HAS IT
ALL FOR THE GROWING FAMILY.









FIRST FLOOR

4 🛌 2 🛖 2 🚗



FIRST FLOOR

4 🛌 2 🚔 2 🚗



FIRST FLOOR





FIRST FLOOR



FIRST FLOOR



# NORWOOD 31.2 DISTINCT

(ON DISPLAY AT HOMEWORLD MARSDEN PARK)



GROUND FLOOR FIRST FLOOR

4 🛌 2 🛬 2 🚗



**NEWSTEAD MKII FACADE** 



**DENTON FACADE** 



**STANTON FACADE** 



**OXLEY MKII FACADE** 



**AUSTIN FACADE** 



**DELTA FACADE** (ON DISPLAY MARSDEN PARK)









# DISPLAY CENTRE LOCATIONS

#### 1. EDMONDSON PARK

PENRITH

#### VILLAGE SQUARE DISPLAY VILLAGE

9 Clement Road Edmondson Park NSW 2174 PH: 9608 9777 E:edpark@firstyle.com.au ON DISPLAY: Waterhouse, Chatswood,

Keswick & Ashmore

# 2. LEPPINGTON

## HOMEWORLD LEPPINGTON

58 Arkenstone Way Leppington NSW 2179 **PH:** 9606 4175 **E:**emeraldhills@firstyle.com.au

ON DISPLAY: Riverside & Aston

#### 3. ORAN PARK

#### ORAN PARK TOWN

6 Webber Loop Oran Park NSW 2570

PH: 9043 5890 E: