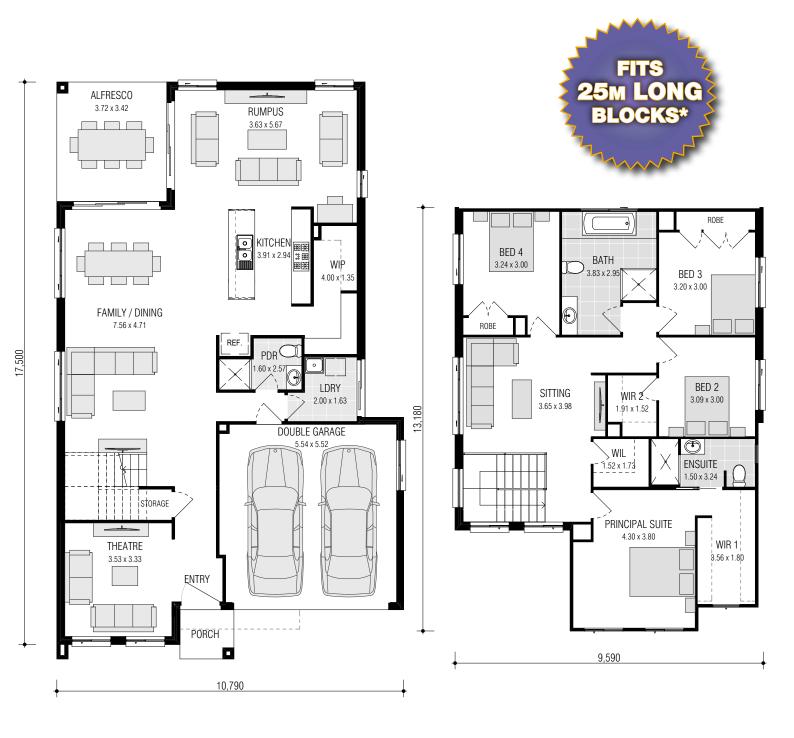

# NORWOOD 31.2 DISTINCT

(ON DISPLAY AT HOMEWORLD MARSDEN PARK)

GROUND FLOOR FIRST FLOOR

4 🛌 2 🛬 2 🚗

**NEWSTEAD MKII FACADE** 

**DENTON FACADE** 

**STANTON FACADE** 

**OXLEY MKII FACADE** 