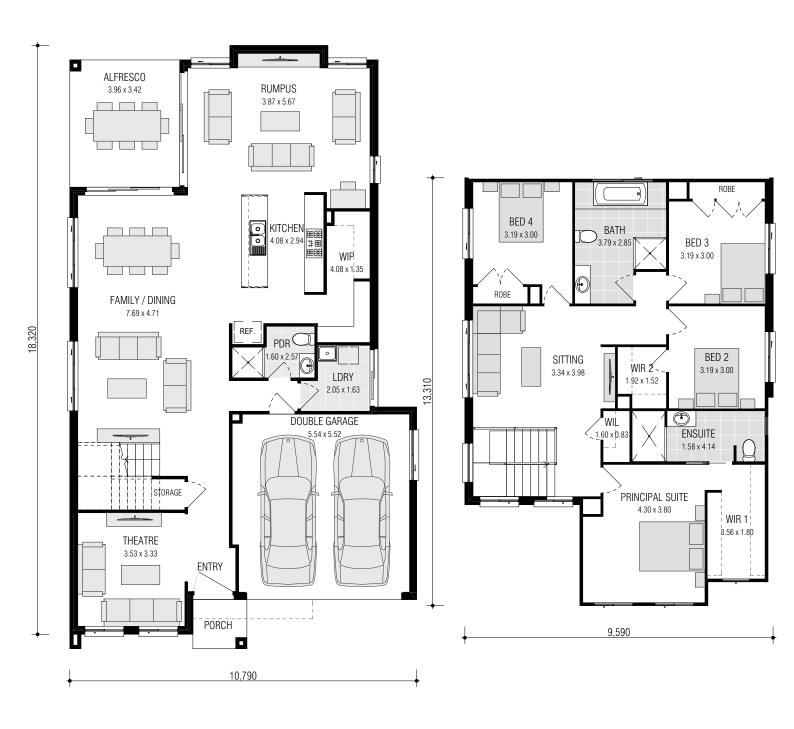

# **NORWOOD** SERIES

ON DISPLAY AT MARSDEN PARK

live your life in style

THE **NORWOOD** SERIES, A
SOPHISTICATED AND CHIC HOME
DESIGNED FOR LIVING LARGE ON
A 12.5M WIDE BLOCK. WITH FOUR
BEDROOMS PLUS THREE LIVING
AREAS AND A CASUAL SITTING
RETREAT UPSTAIRS THIS HOME HAS IT
ALL FOR THE GROWING FAMILY.

FIRST FLOOR

4 🛌 2 🛖 2 🚗

FIRST FLOOR

4 🛌 2 🚔 2 🚗

FIRST FLOOR

FIRST FLOOR

FIRST FLOOR