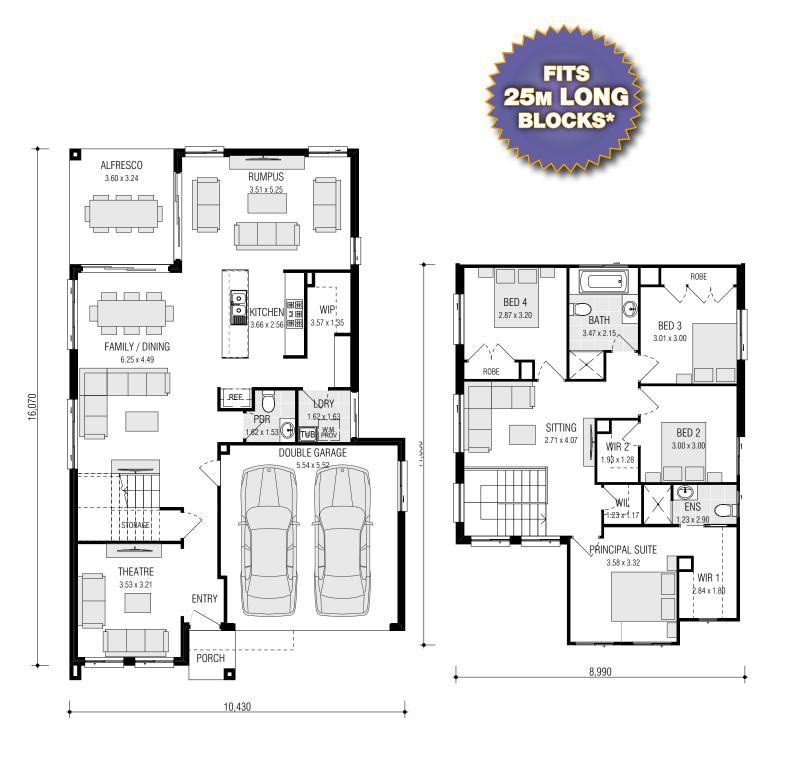

# **NORWOOD** SERIES

ON DISPLAY AT MARSDEN PARK

live your life in style

THE **NORWOOD** SERIES, A
SOPHISTICATED AND CHIC HOME
DESIGNED FOR LIVING LARGE ON
A 12.5M WIDE BLOCK. WITH FOUR
BEDROOMS PLUS THREE LIVING
AREAS AND A CASUAL SITTING
RETREAT UPSTAIRS THIS HOME HAS IT
ALL FOR THE GROWING FAMILY.

FIRST FLOOR

4 🛌 2 🛖 2 🚗

FIRST FLOOR

4 🛌 2 🚔 2 🚗

FIRST FLOOR

FIRST FLOOR

FIRST FLOOR