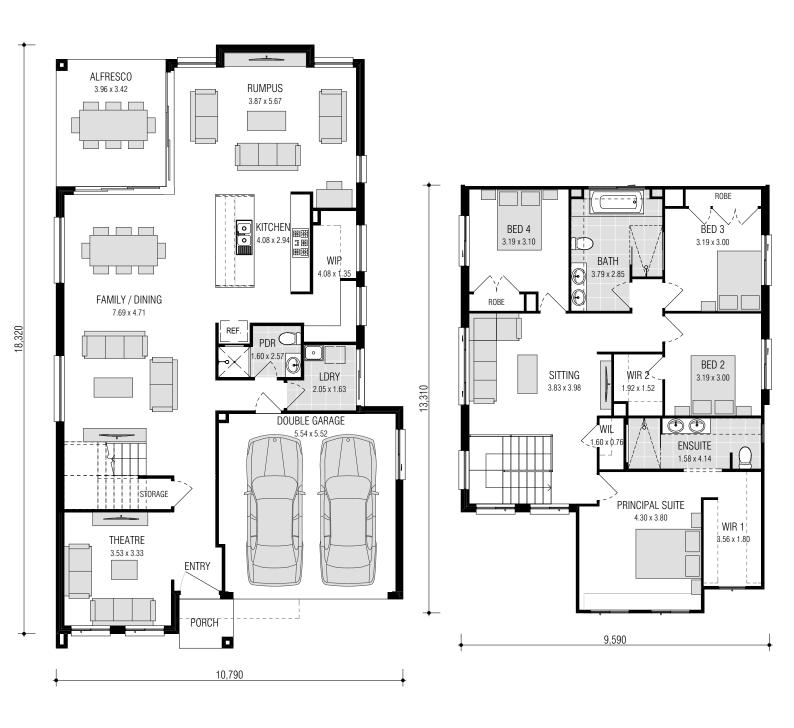

# NORWOOD 31.2 DISTINCT

(ON DISPLAY AT HOMEWORLD MARSDEN PARK)

GROUND FLOOR FIRST FLOOR

4 🛌 2 🛬 2 🚗

**NEWSTEAD MKII FACADE** 

**DENTON FACADE** 

**STANTON FACADE** 

**OXLEY MKII FACADE** 