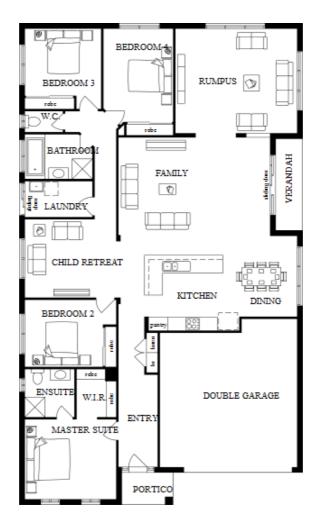

**GROUND FLOOR** 

### **HOME DIMENSIONS**

| House Area       | 22.88 squares |
|------------------|---------------|
| Garage Area      | 4.44 squares  |
| Total Area       | 28.2 squares  |
| House Length     | 21.47m        |
| House Width      | 12.59m        |
| Min. Block Width | 15m*          |

### **ROOM DIMENSIONS**

| Family        | 6.75 x 5.2m  |
|---------------|--------------|
| Dining        | 4 x 3.61m    |
| Master suite  | 4.07 x 3.57m |
| Bedroom 2     | 3.48 x 3m    |
| Bedroom 3     | 3.4 x 3m     |
| Bedroom 4     | 3.11 x 4.17m |
| Double garage | 6.11 x 6m    |